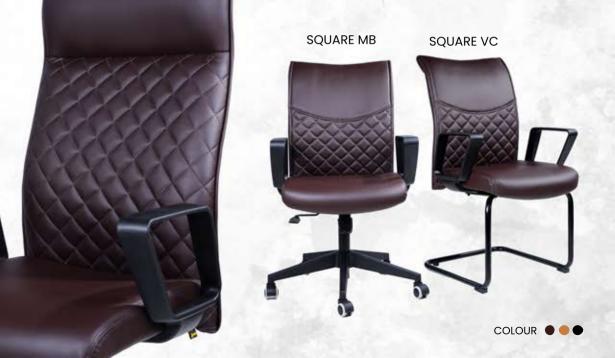

### SQUARE

Specialy designed for manager perpose, leatherate upolistry with high density form synchronised mechanisum

SQUARE HB

IJ