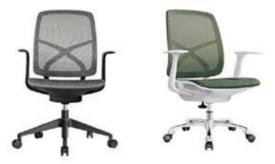

### ALPHA

Ergnomics design, Breathable nylon mesh backrest, adjustable headrest, sychronised mechanisum molded cushioned seats

5

-