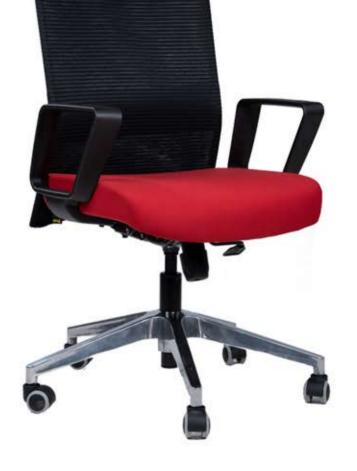

## MESH SERIES

### SPIDER

Imported nylon mesh backrest, adjustable headrest, sychronised mechanisum molded cushioned seats

**ASPER** 