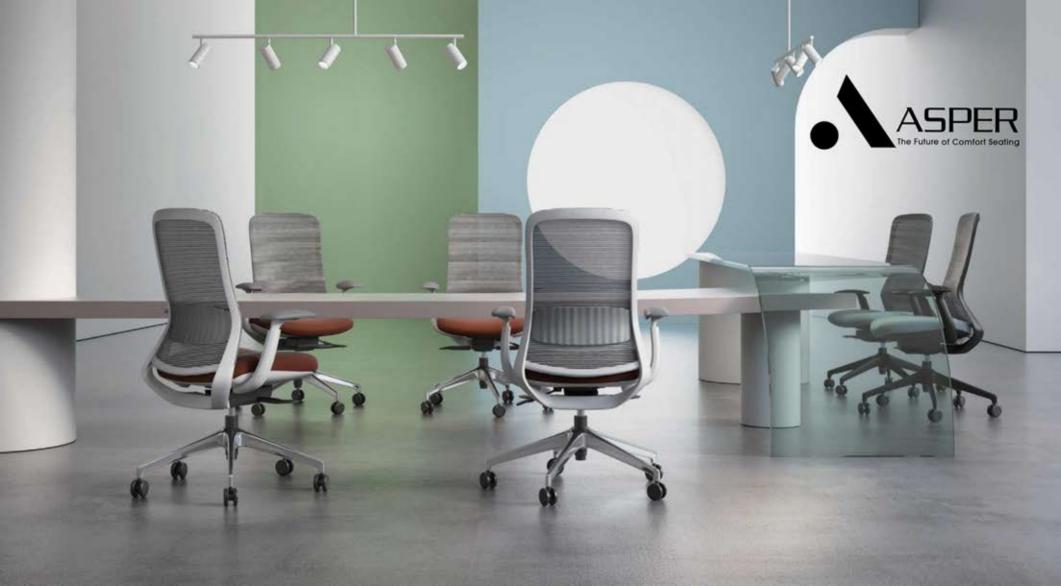

#### BRAVIO

djustable headrest, Elastic mesh back with adjustable lumbar support, elastic mesh seat, Plastic 3D Adjustable arm rest with PU Soft pad, Three class locking mechanisum with seat slide, Aluminium base with D60mm PU castors