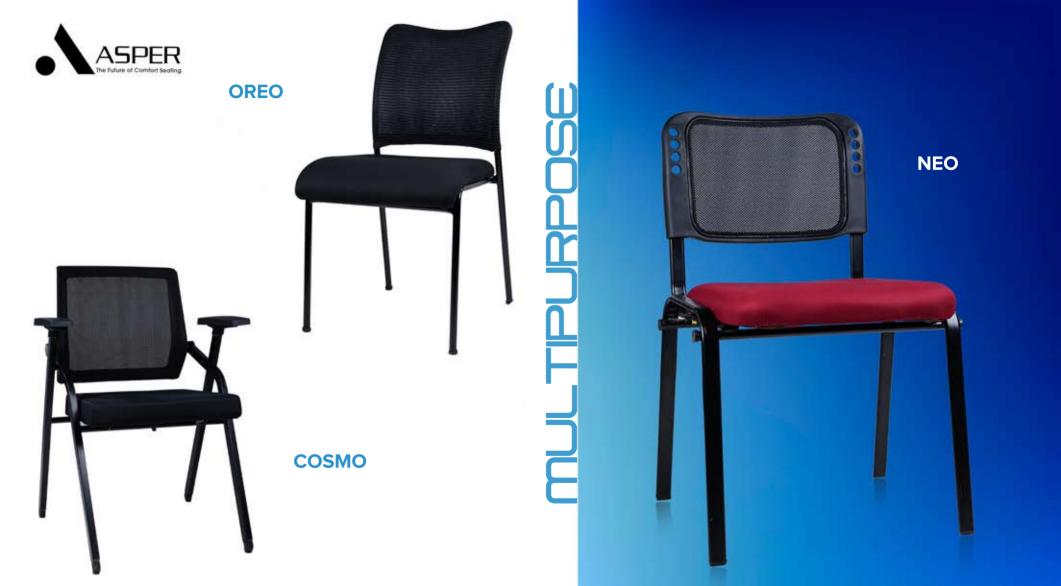

# **CHAIR** SERIES TASK

.

 Simple and unadomed design, creates the storn spheres of steady, and modest

MAKES YOU EXPERIENCED THE DIGNITY AND UNIQUE IN WIDE VISION

#### PERFECT HANDWORK

Due to perfect handkroft, elegent & outstanding and consecutively promoted quality. Closes eats to popular and with the honor both at home and overseas.