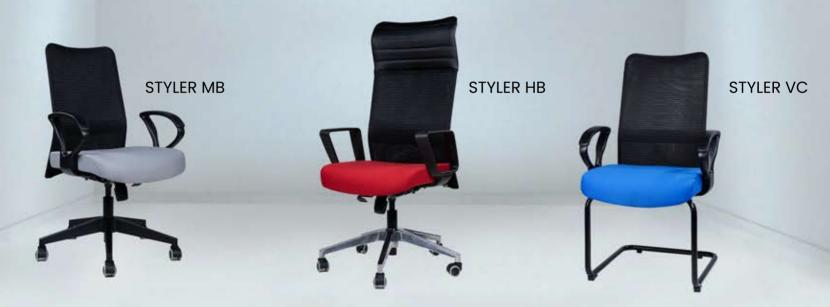

#### STYLER

Ergnomics design, Breathable nylon mesh backrest, Fixed Leatherate headrest, sychronised mechanisum molded cushioned seats

### STYLER

ASPER

Ergnomics design, Breathable nylon mesh backrest, Fixed Leatherate headrest, sychronised mechanisum molded cushioned seats

COLOUR • • •