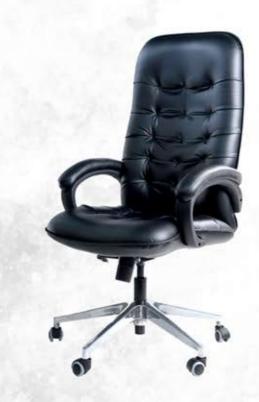

### BOSSWELL

Hand crafted exeptional finast grade leatherate upholstery, molded plywood covered with form fixed armrest,