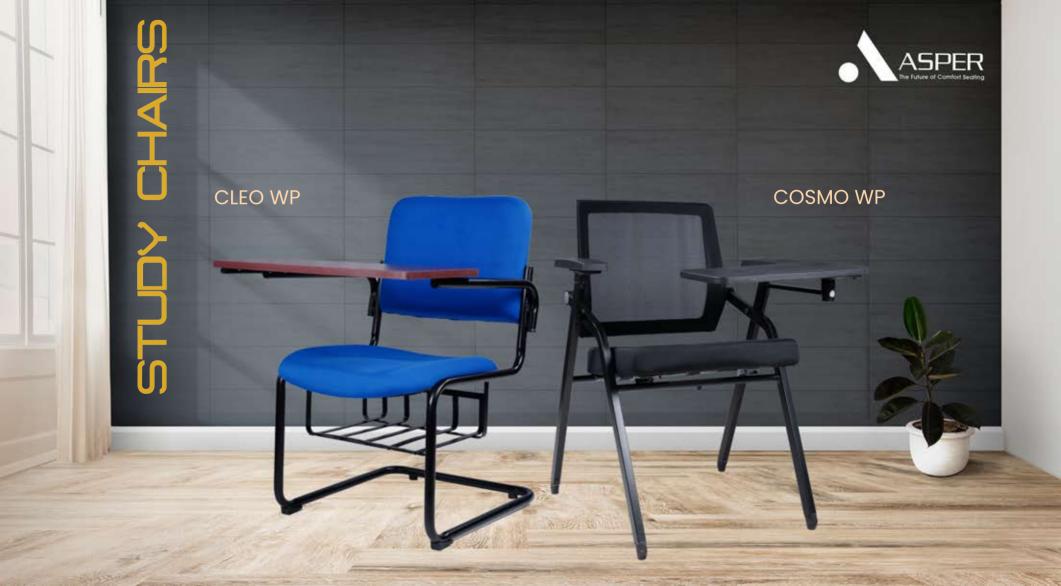

# **CHAIR** SERIES TASK

.

 Simple and unadomed design, creates the storn spheres of steady, and modest

MAKES YOU EXPERIENCED THE DIGNITY AND UNIQUE IN WIDE VISION