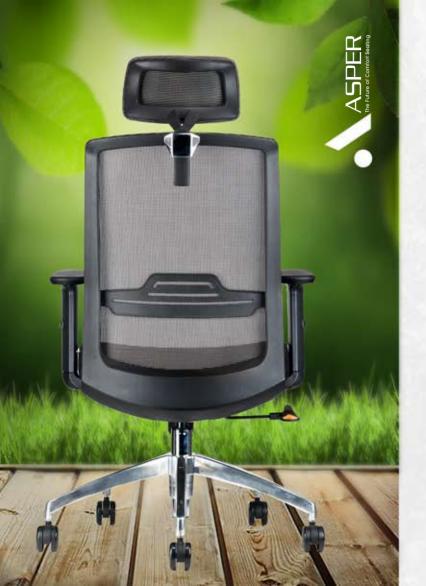

## MESH SERIES

### SPIDER

Imported nylon mesh backrest, adjustable headrest, sychronised mechanisum molded cushioned seats

**ASPER** 