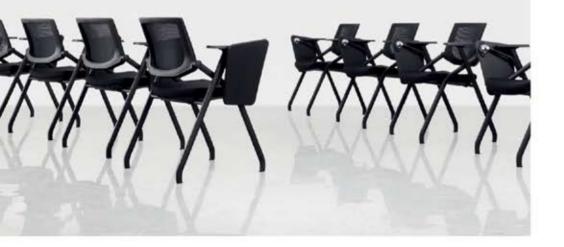

# **CHAIR** SERIES TASK

.

 Simple and unadomed design, creates the storn spheres of steady, and modest

MAKES YOU EXPERIENCED THE DIGNITY AND UNIQUE IN WIDE VISION