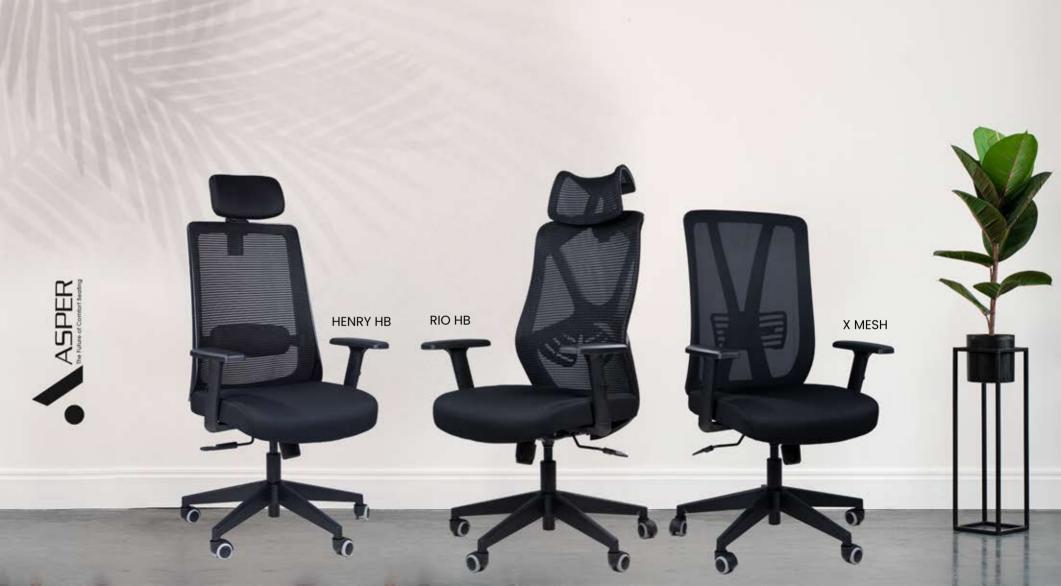

### THEO

Ergnomics design, Breathable nylon mesh backrest, adjustable headrest, sychronised mechanisum molded cushioned seats

THEO MB