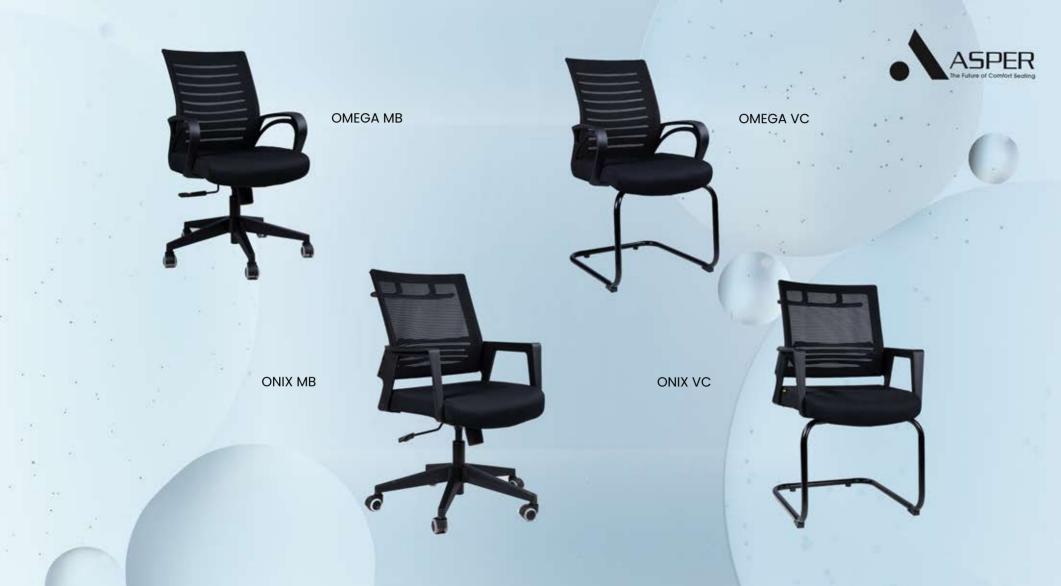

s color and fluent appearance all emanateelegant and quiet particularity







### New Style Experiance Unique Visual Experiance





#### STYLER

Ergnomics design, Breathable nylon mesh backrest, Fixed Leatherate headrest, sychronised mechanisum molded cushioned seats

### STYLER

ASPER

Ergnomics design, Breathable nylon mesh backrest, Fixed Leatherate headrest, sychronised mechanisum molded cushioned seats



COLOUR • • •

### WINNER

Ergnomics design, Breathable nylon mesh backrest, adjustable headrest, Center tilt mechanisum molded cushioned seats

WINNER HB

WINNER MB

WINNERVC





NOVA MB

NOVA VC



# **CHAIR** SERIES TASK









.

 Simple and unadomed design, creates the storn spheres of steady, and modest

MAKES YOU EXPERIENCED THE DIGNITY AND UNIQUE IN WIDE VISION



















#### PERFECT HANDWORK

Due to perfect handkroft, elegent & outstanding and consecutively promoted quality. Closes eats to popular and with the honor both at home and overseas.

















### www.myasper.com