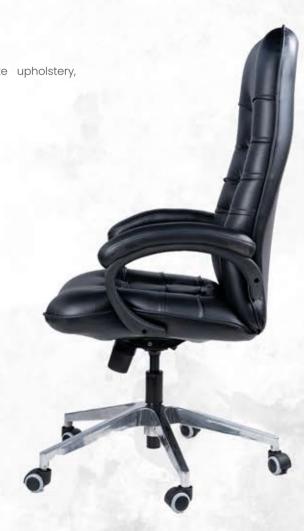

### BOSSWELL

Hand crafted exeptional finast grade leatherate upholstery, molded plywood covered with form fixed armrest,