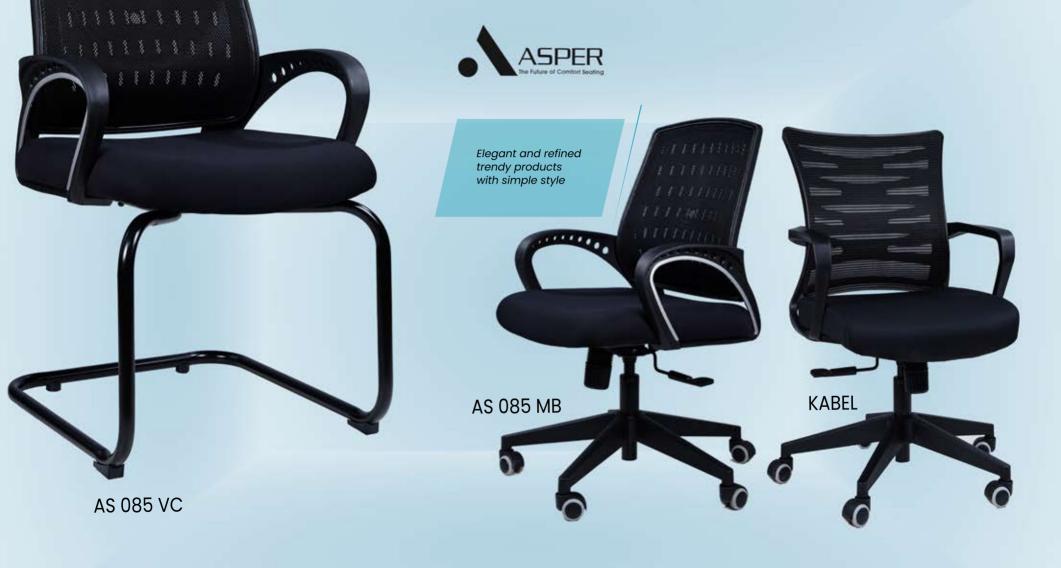

color and fluent appearance all emanateelegant and quiet particularity







### New Style Experiance Unique Visual Experiance





#### STYLER

Ergnomics design, Breathable nylon mesh backrest, Fixed Leatherate headrest, sychronised mechanisum molded cushioned seats

### STYLER

ASPER

Ergnomics design, Breathable nylon mesh backrest, Fixed Leatherate headrest, sychronised mechanisum molded cushioned seats



COLOUR • • •

### WINNER

Ergnomics design, Breathable nylon mesh backrest, adjustable headrest, Center tilt mechanisum molded cushioned seats

WINNER HB

WINNER MB

WINNERVC





NOVA MB

NOVA VC



# **CHAIR** SERIES TASK









.

 Simple and unadomed design, creates the storn spheres of steady, and modest

MAKES YOU EXPERIENCED THE DIGNITY AND UNIQUE IN WIDE VISION



















#### PERFECT HANDWORK

Due to perfect handkroft, elegent & outstanding and consecutively promoted quality. Closes eats to popular and with the honor both at home and overseas.

















### www.myasper.com