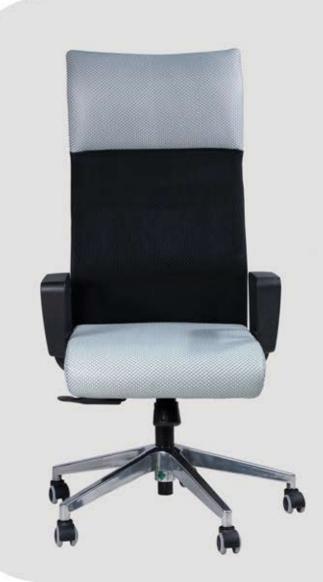

### BEN

Breatheble mesh with fixed lumbar support, fixed square design arm rest, Molded Cusioned seat and sychronised mechanisum

ARON MB

**ARON HB** 

Ergnomics design, Breathable nylon mesh backrest, adjustable headrest, sychronised mechanisum molded cushioned seats