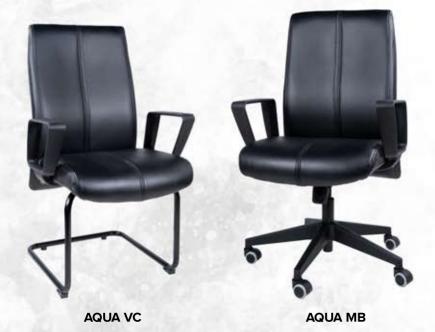

### SQUARE

Specialy designed for manager perpose, leatherate upolistry with high density form synchronised mechanisum

SQUARE HB

IJ

### VELAR

Specialy designed for manager perpose, leatherate upolistry with high density form synchronised mechanisum

ALC: NO

COLOUR .

VELAR VC