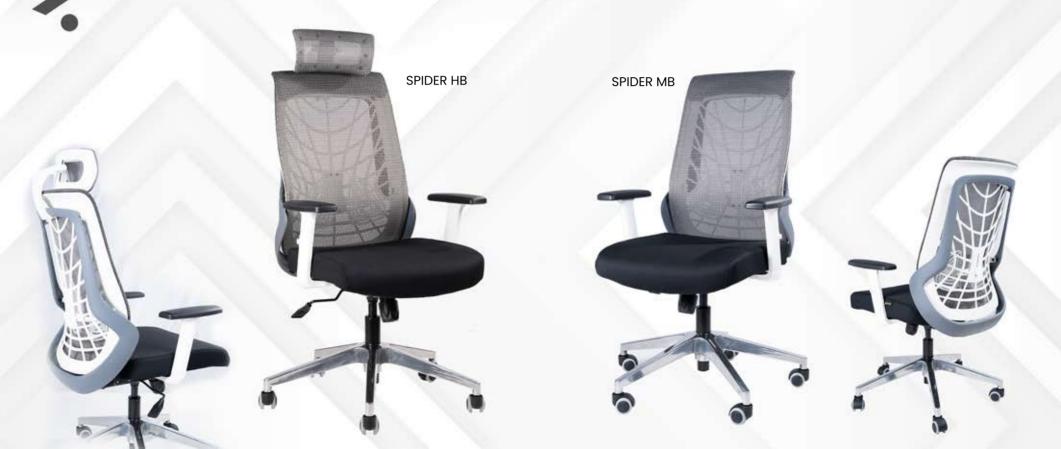

### SPIDER

Imported nylon mesh backrest, adjustable headrest, sychronised mechanisum molded cushioned seats

**ASPER** 