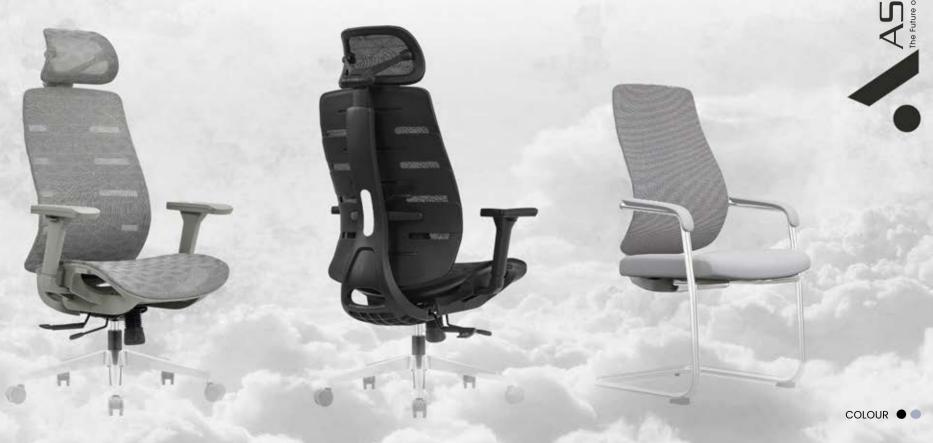

ered with form fixed armrest, Suitable for director cabin and manager cabin





### AQUA HB

Hand crafted exeptional finast grade leatherate upholstery, molded plywood covered with form fixed armrest, Suitable for director cabin and manager cabin



AQUA HB

### SQUARE

Specialy designed for manager perpose, leatherate upolistry with high density form synchronised mechanisum



SQUARE HB

IJ

### VELAR

Specialy designed for manager perpose, leatherate upolistry with high density form synchronised mechanisum



ALC: NO

COLOUR .

VELAR VC

## MESH SERIES

#### BRAVIO

djustable headrest, Elastic mesh back with adjustable lumbar support, elastic mesh seat, Plastic 3D Adjustable arm rest with PU Soft pad, Three class locking mechanisum with seat slide, Aluminium base with D60mm PU castors



### SPIDER

Imported nylon mesh backrest, adjustable headrest, sychronised mechanisum molded cushioned seats



**ASPER** 

### OLIVERHB

ASPER

nylon mesh backrest, adjustable headrest, sychronised mechanisum molded cushioned seats



OLIVER BLACK HB

### OLIVER

nylon mesh backrest, adjustable headrest, sychronised mechanisum molded cushioned seats

OLIVER BLACK MB



### ALPHA

Ergnomics design, Breathable nylon mesh backrest, adjustable headrest, sychronised mechanisum molded cushioned seats

5

-

### BEV

Ergnomics design, Breathable nylon mesh backrest, adjustable headrest, centre tilt mechanisum,fixed arm rest molded cushioned seats

BEV MB



BEV VC

BEV HB

www.myasper.com

# Ben Exicutive Series





### BEN

Breatheble mesh with fixed lumbar support, fixed square design arm r