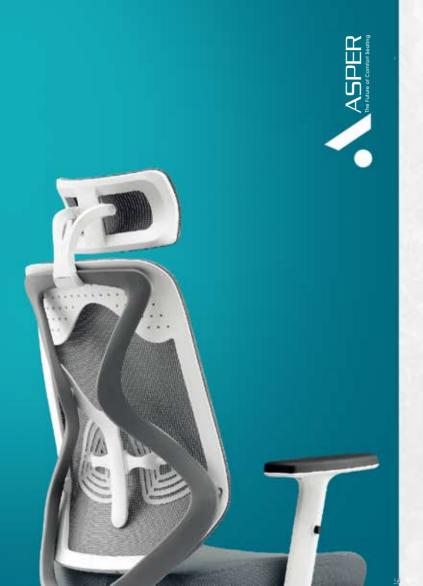

## MESH SERIES

#### BRAVIO

djustable headrest, Elastic mesh back with adjustable lumbar support, elastic mesh seat, Plastic 3D Adjustable arm rest with PU Soft pad, Three class locking mechanisum with seat slide, Aluminium base with D60mm PU castors