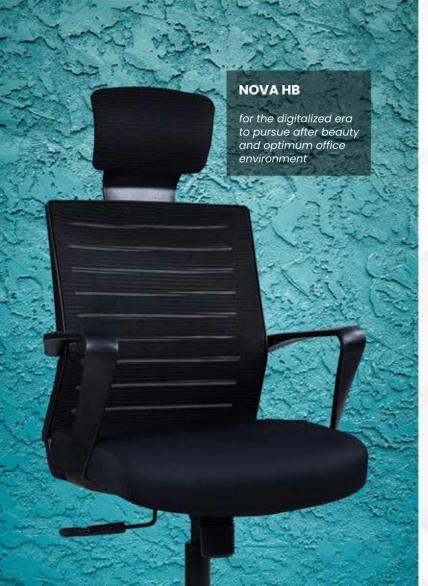

### WINNER

Ergnomics design, Breathable nylon mesh backrest, adjustable headrest, Center tilt mechanisum molded cushioned seats

WINNER HB

WINNER MB

WINNERVC

NOVA MB

NOVA VC