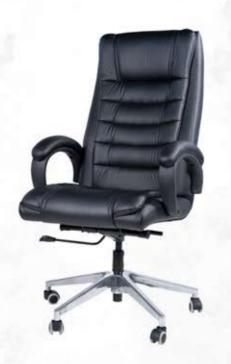

### BELLA

Hand crafted exeptional finast grade leatherate upholstery, molded plywood covered with form fixed armrest, Suitable for director cabin and manager cabin