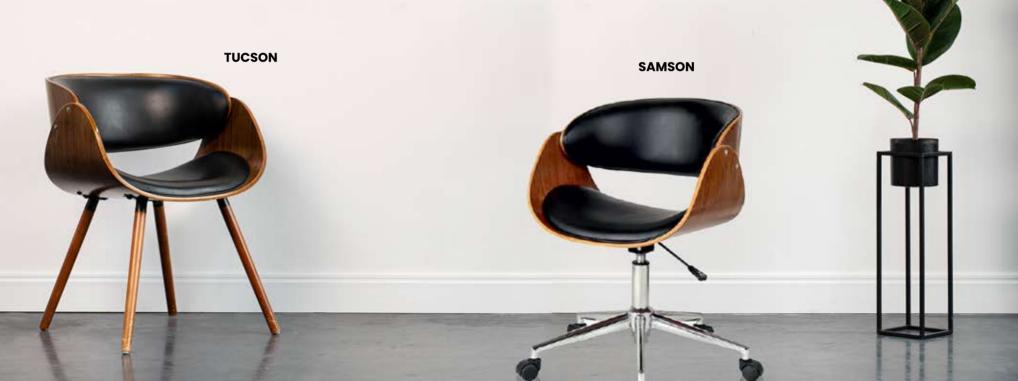

### BOSSWELL

Hand crafted exeptional finast grade leatherate upholstery, molded plywood covered with form fixed armrest,