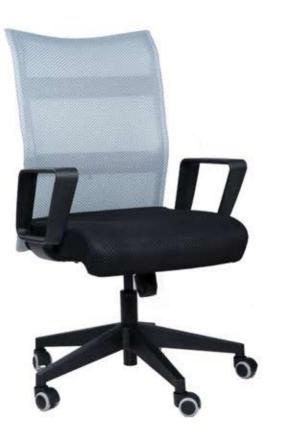

### ALPHA

Ergnomics design, Breathable nylon mesh backrest, adjustable headrest, sychronised mechanisum molded cushioned seats

5

-