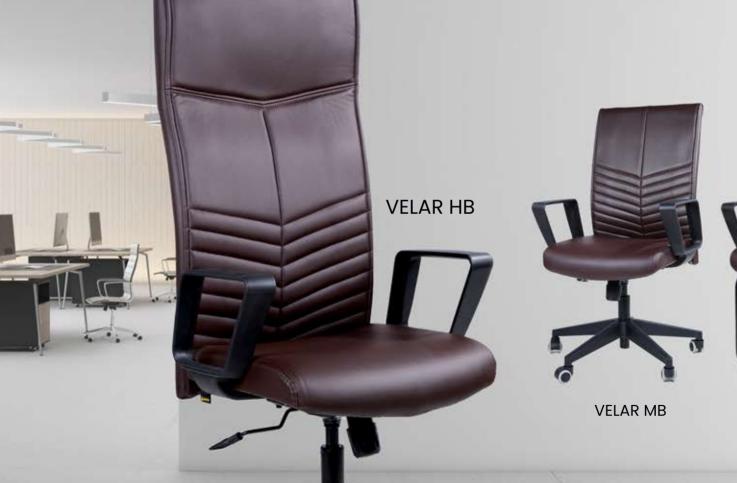

### VELAR

Specialy designed for manager perpose, leatherate upolistry with high density form synchronised mechanisum

ALC: NO

COLOUR .

VELAR VC