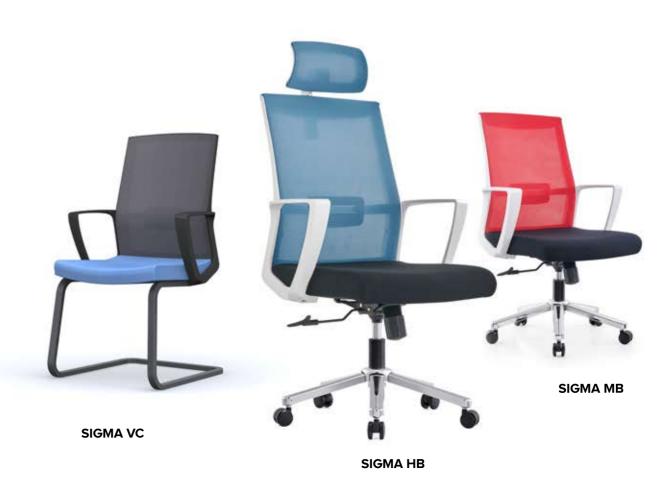

## MESH SERIES

#### BRAVIO

djustable headrest, Elastic mesh back with adjustable lumbar support, elastic mesh seat, Plastic 3D Adjustable arm rest with PU Soft pad, Three class locking mechanisum with seat slide, Aluminium base with D60mm PU castors