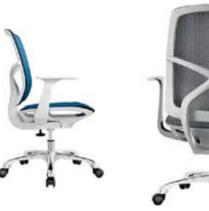

### SPIDER

Imported nylon mesh backrest, adjustable headrest, sychronised mechanisum molded cushioned seats

**ASPER** 